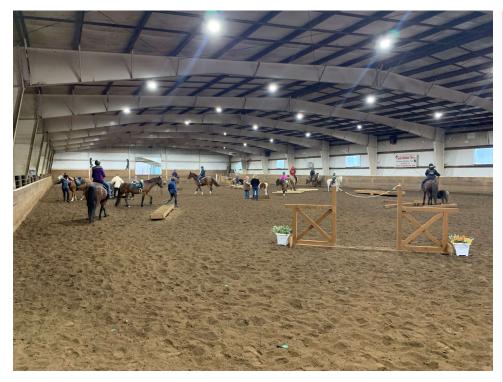

## INDOOR MOUNTAIN TRAIL COURSE PLAY DAY

## **FEBRUARY 1**ST, 2025

Register for a time slot at <u>www.flyingmstables.com</u>
(9a – 11a), (11a-1p), (1p-3p), (3p-5p)
12 horse maximum per time slot
Space is limited, your spot will not be reserved until
payment is made (Venmo (@flyingmstables), Cash/check).

## Flying M Stables Indoor Arena

Come play on our IMTCA indoor mountain trail course from 9:00a to 5:00p

\*\*\* \$35 per horse and rider combo \*\*\*

www.flyingmstables.com

www.facebook.com/flyingmstables

13 OBSTACLES

BUILT BY MARK
BOLENDER OF
BOLENDER HORSE
PARK

\$35 PER HORSE/RIDER

FEE INCLUDES USE
OF THE OUTDOOR
ARENA AND TRACK
WEATHER
PERMITTING